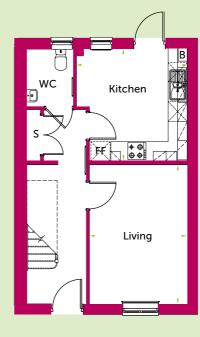

## 2 Bedroom House

PLOTS 59 & 60\*

GROUND FLOOR

FIRST FLOOR

#### Total Floor Area 81.56m<sup>2</sup>

| Living         | 4.42m x 3.12m |
|----------------|---------------|
| Kitchen/Dining | 3.57m x 3.52m |
| Bedroom 1      | 3.30m x 5.13m |
| Bedroom 2      | 4.68m x 2.82m |
| Bathroom       | 2.00m x 2.39m |

B = Boiler FF = Fridge Freezer S = Storage