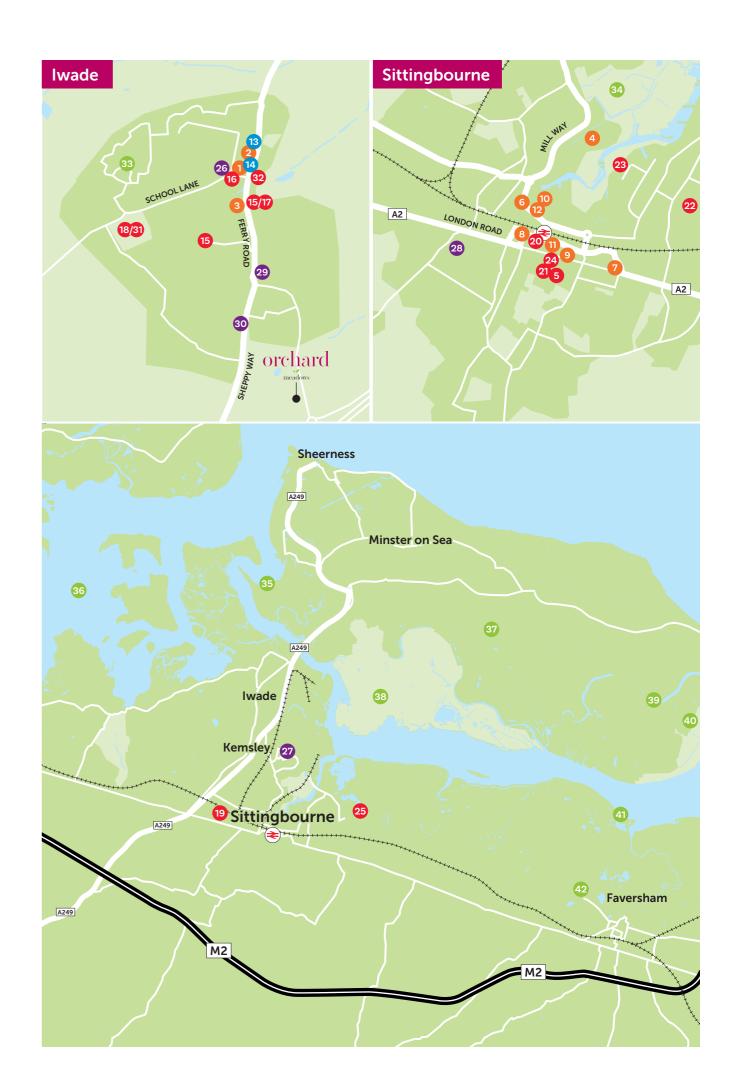

# Points of interest

#### **SHOPPING**

#### lwade:

- 1 Iwade Pharmacy
- 2 Londis
- 3 Iwade Post Office

#### Sittingbourne:

- 4 Asda Superstore
- 5 Sainsbury's
- 6 Morrisons
- 7 Aldi
- 8 Lidl
- 9 Iceland
- 10 M&S Food Hall
- 11 The Forum Shopping Centre
- 12 Sittingbourne Retail Park

#### **FOOD & DRINK**

#### lwade:

- 13 Woolpack Inn
- 14 Mews Brewhouse

#### **LEISURE**

#### lwade:

- 15 Iwade Village Hall
- 16 Elite Dance Company
- 17 Sittingbourne Martial Arts Club
- 18 Iwade Herons FC
- 19 Bootcamp UK Sittingbourne

#### Sittingbourne:

- The Light
- 21 The Avenue Theatre
- Central Park Stadium
- Bayford Meadows go-karting
- The Swallows Leisure Centre
- 25 Sittingbourne Golf Centre

#### **EDUCATION & AMENITIES**

- 26 Iwade Primary School
- 27 Kemsley Primary Academy
- 28 Westlands School
- 29 Happy Days Nursery
- 30 Iwade Health Centre

#### **GREEN SPACES**

- 31 Herons Park Playing Field
- 32 Iwade Nature Park
- Space Park
- Milton Creek Country Park
- The Swale
- 36 River Medway
- The Isle of Sheppey
- 38 Elmley National Nature Reserve
- RSPB Capel Fleet Raptor Viewpoint
- The Swale National Nature Reserve
- 41 Oare Marshes Nature Reserve
  - Oare Gunpower Works Country Park