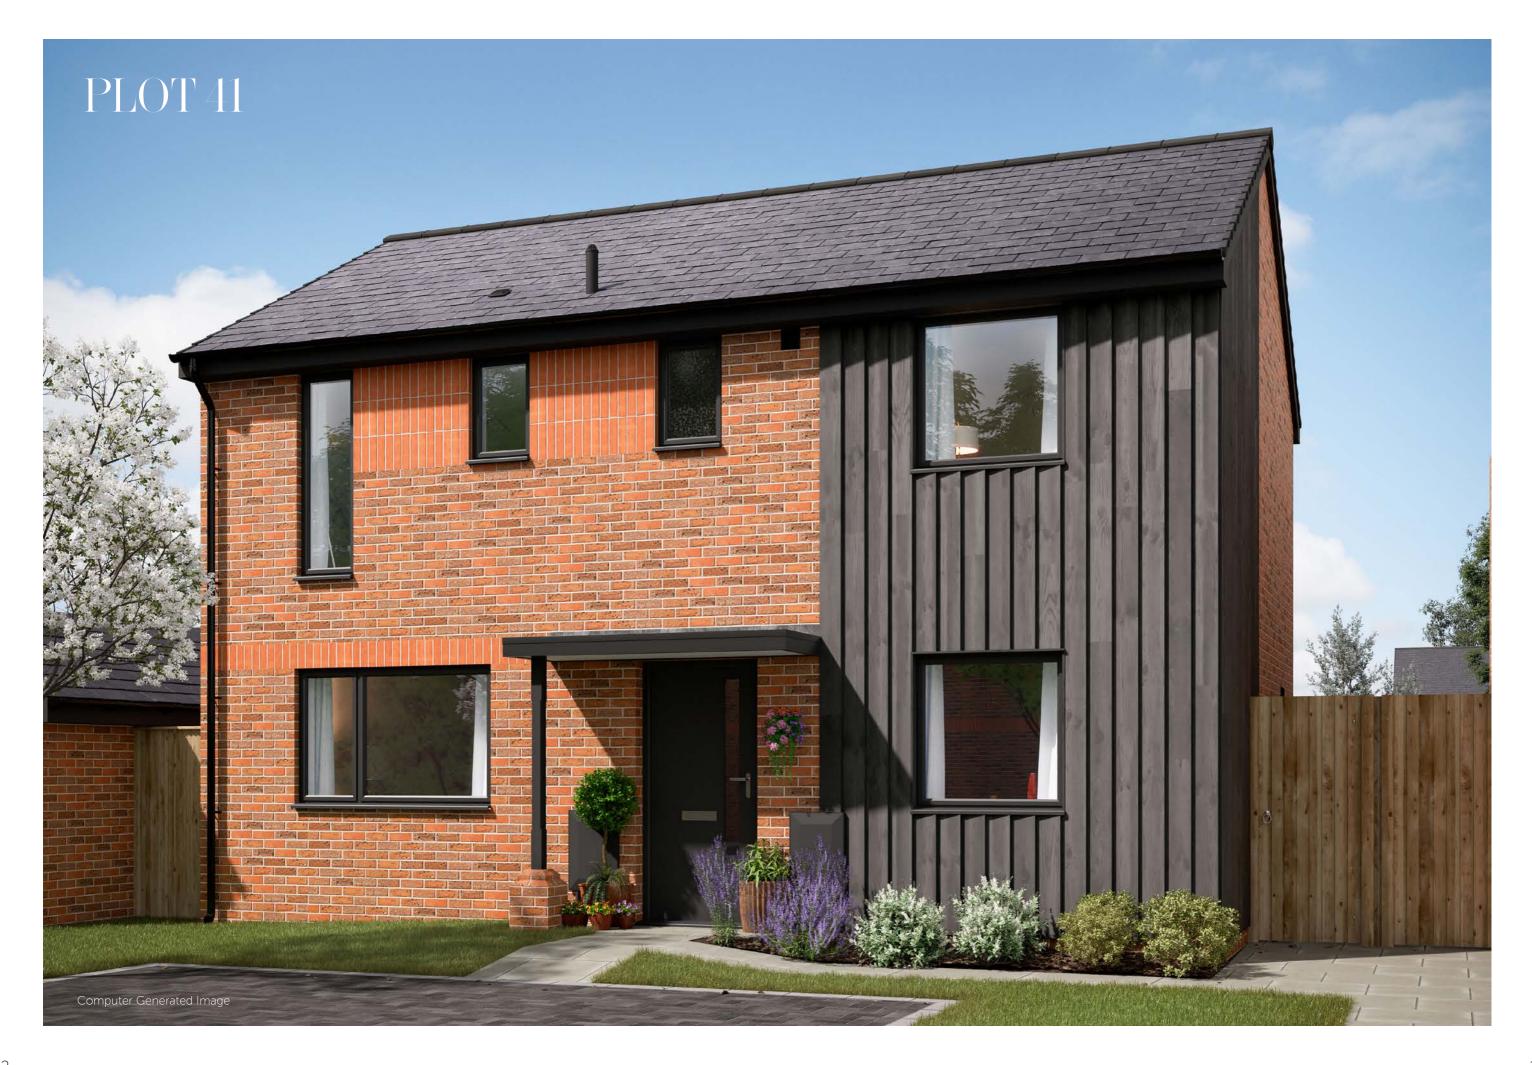

itchen units with 'cashmere' colour fitted doors
- Laminate square edge worktops in 'Ipanema White' colour with matching upstand
- Stainless steel 1.5-bowl sink
- Integrated oven
- Stainless steel extractor hood
- ✓ Electric ceramic hob with stainless steel splashback
- Freestanding washing machine
- Freestanding fridge freezer
- Premium luxury vinyl flooring in 'baileywood' colour

#### **GENERAL**

- Five panel white doors
- Chrome ironmongery
- Woodwork white satinwood
- ✓ Walls white supermatt emulsion
- Ceilings white supermatt emulsion
- Carpet to lounge, bedrooms, hallway and landing
- Combi wall-mounted boiler
- Mains-operated smoke detector
- Battery-operated carbon monoxide detector
- Shed to garden
- Two parking spaces for each property
- Car charging point for each property









## 3 Bedroom House

PLOT 41





GROUND FLOOR FIRST FLOOR

## 2 Bedroom House

PLOTS 59 & 60\*





GROUND FLOOR

FIRST FLOOR

#### Total Floor Area 92.81m<sup>2</sup>

| Living         | 5.70m x 3.18m |
|----------------|---------------|
| Kitchen/Dining | 5.69m x 2.93m |
| Bedroom 1      | 5.70m x 3.22m |
| Bedroom 2      | 3.29m x 2.61m |
| Bedroom 3      | 2.35m x 2.85m |
| Bathroom       | 1.96m x 2.21m |

B = Boiler FF = Fridge Freezer S = Storage

#### Total Floor Area 81.56m<sup>2</sup>

| Living         | 4.42m x 3.12m |
|----------------|---------------|
| Kitchen/Dining | 3.57m x 3.52m |
| Bedroom 1      | 3.30m x 5.13m |
| Bedroom 2      | 4.68m x 2.82m |
| Bathroom       | 2.00m x 2.39m |

B = Boiler FF = Fridge Freezer S = Storage





## 01634 565333 sales@mhs.org.uk o