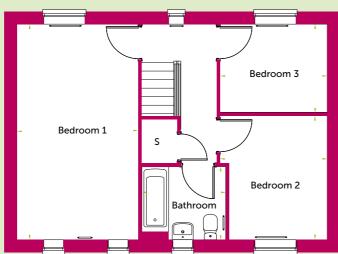

## 3 Bedroom House

PLOT 41

GROUND FLOOR FIRST FLOOR

#### Total Floor Area 92.81m<sup>2</sup>

| Living         | 5.70m x 3.18m |
|----------------|---------------|
| Kitchen/Dining | 5.69m x 2.93m |
| Bedroom 1      | 5.70m x 3.22m |
| Bedroom 2      | 3.29m x 2.61m |
| Bedroom 3      | 2.35m x 2.85m |
| Bathroom       | 1.96m x 2.21m |

B = Boiler FF = Fridge Freezer S = Storage