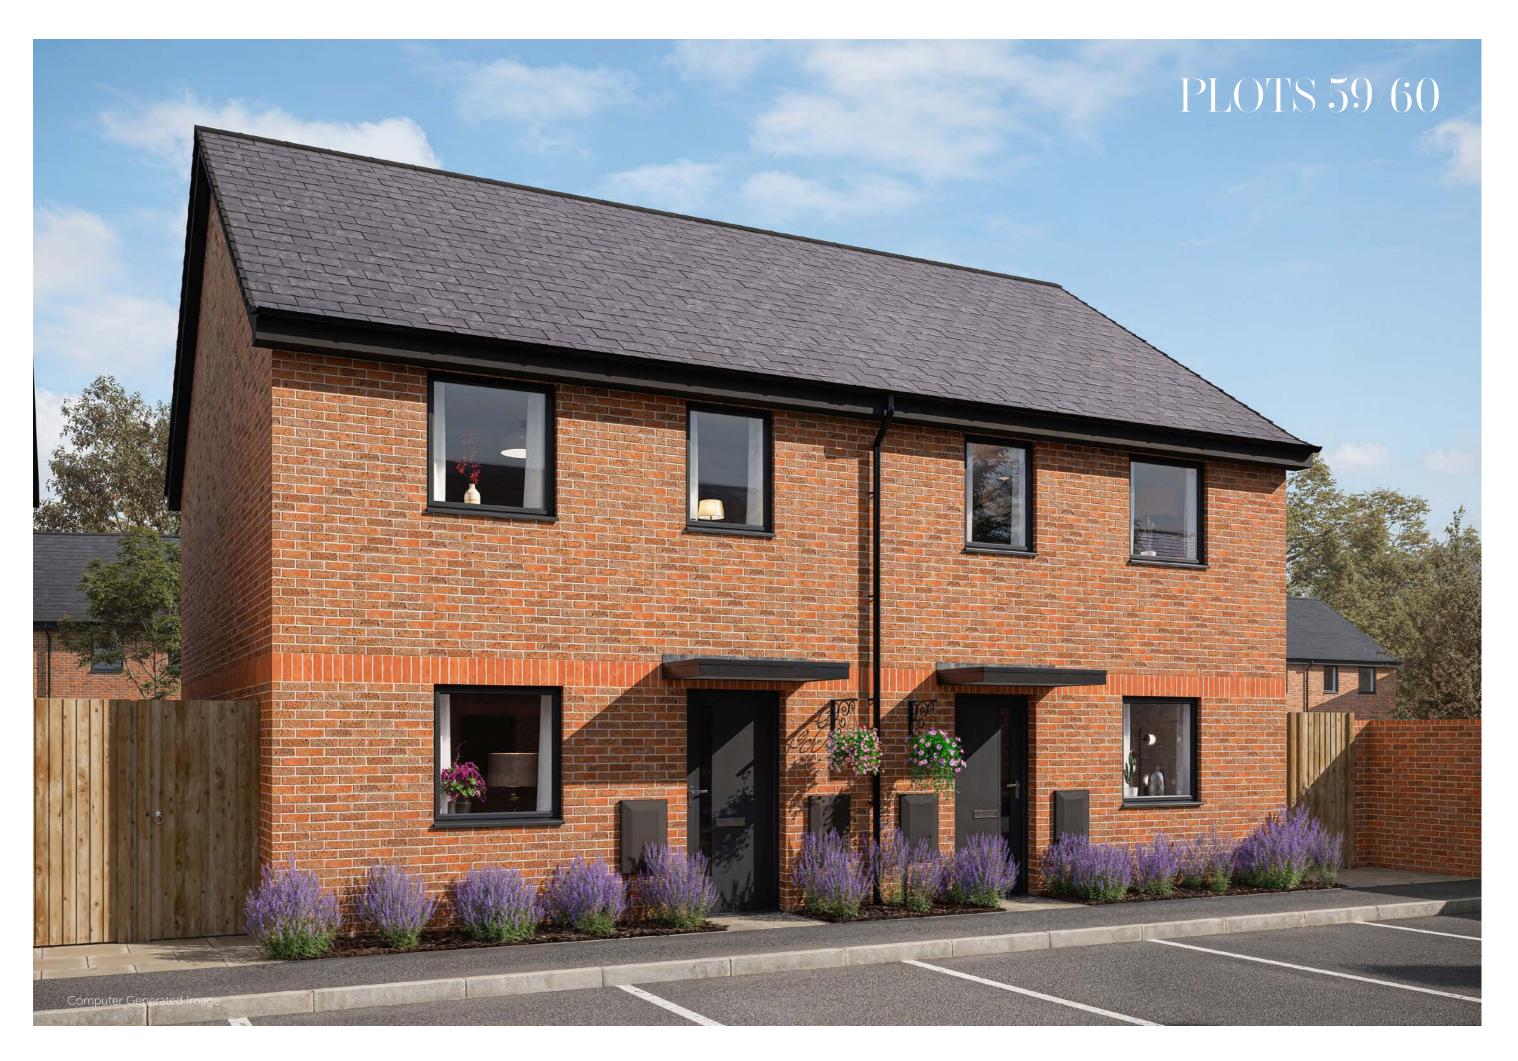

chen units with 'cashmere' colour fitted doors
- Laminate square edge worktops in 'Ipanema White' colour with matching upstand
- Stainless steel 1.5-bowl sink
- Integrated oven
- Stainless steel extractor hood
- ✓ Electric ceramic hob with stainless steel splashback
- Freestanding washing machine
- Freestanding fridge freezer
- Premium luxury vinyl flooring in 'baileywood' colour

#### **GENERAL**

- Five panel white doors
- Chrome ironmongery
- Woodwork white satinwood
- ✓ Walls white supermatt emulsion
- Ceilings white supermatt emulsion
- Carpet to lounge, bedrooms, hallway and landing
- Combi wall-mounted boiler
- Mains-operated smoke detector
- Battery-operated carbon monoxide detector
- Shed to garden
- Two parking spaces for each property
- Car charging point for each property









## 3 Bedroom House

PLOT 41





GROUND FLOOR FIRST FLOOR

## 2 Bedroom House

PLOTS 59 & 60\*





GROUND FLOOR

FIRST FLOOR

#### Total Floor Area 92.81m<sup>2</sup>

| Living         | 5.70m x 3.18m |
|----------------|---------------|
| Kitchen/Dining | 5.69m x 2.93m |
| Bedroom 1      | 5.70m x 3.22m |
| Bedroom 2      | 3.29m x 2.61m |
| Bedroom 3      | 2.35m x 2.85m |
| Bathroom       | 1.96m x 2.21m |

B = Boiler FF = Fridge Freezer S = Storage

#### Total Floor Area 81.56m<sup>2</sup>

| Living         | 4.42m x 3.12m |
|----------------|---------------|
| Kitchen/Dining | 3.57m x 3.52m |
| Bedroom 1      | 3.30m x 5.13m |
| Bedroom 2      | 4.68m x 2.82m |
| Bathroom       | 2.00m x 2.39m |

B = Boiler FF = Fridge Freezer S = Storage





## 01634 565333 sales@mhs.org.uk orc