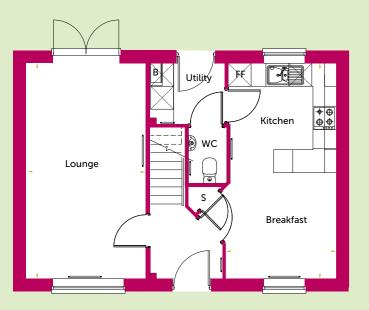

## 3 Bedroom House

PLOT 41

GROUND FLOOR FIRST FLOOR

#### Total Floor Area 92.81m<sup>2</sup>

| Living         | 5.70m x 3.18m |
|----------------|---------------|
| Kitchen/Dining | 5.69m x 2.93m |
| Bedroom 1      | 5.70m x 3.22m |
| Bedroom 2      | 3.29m x 2.61m |
| Bedroom 3      | 2.35m x 2.85m |
| Bathroom       | 1.96m x 2.21m |

B = Boiler FF = Fridge Freezer S = Storage