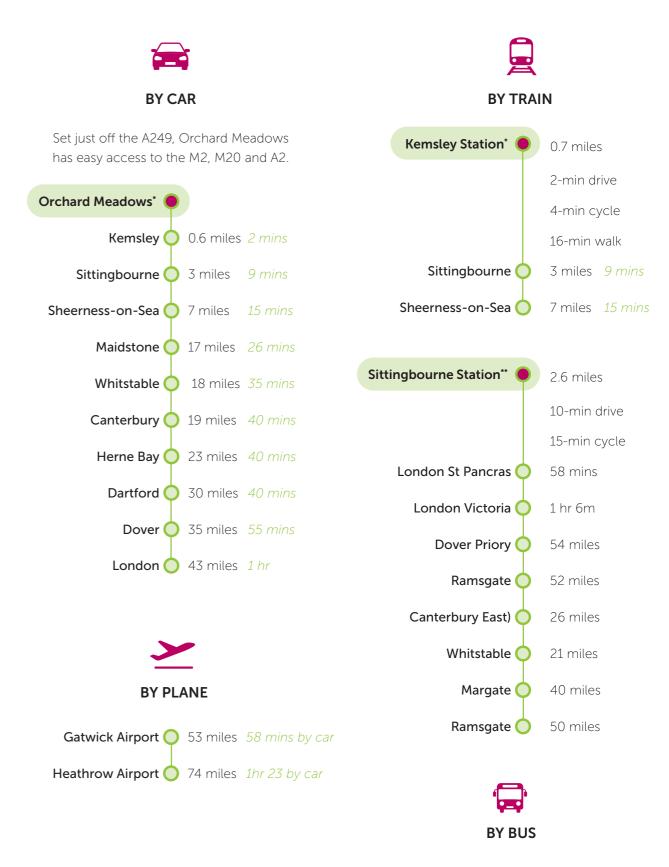

Iwade is just three miles from the flourishing town of Sittingbourne, which has benefitted from recent investment and regeneration.

It's also less than a 30-minute drive to
Maidstone and a 40-minute drive to
Canterbury. And you can be in Canary Wharf or Dover in an hour. The M2, M20 and A2 are in easy reach for a speedy commute, and you're just a 16-minute walk or 4-minute cycle from Kemsley train station.