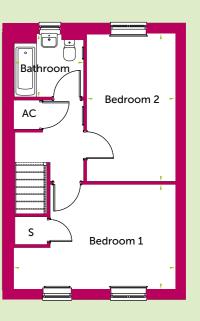

## 2 Bedroom House

PLOTS 59 & 60\*

GROUND FLOOR

FIRST FLOOR

#### Total Floor Area 81.56m<sup>2</sup>

| Living         | 4.42m x 3.12m |
|----------------|---------------|
| Kitchen/Dining | 3.57m x 3.52m |
| Bedroom 1      | 3.30m x 5.13m |
| Bedroom 2      | 4.68m x 2.82m |
| Bathroom       | 2.00m x 2.39m |

B = Boiler FF = Fridge Freezer S = Storage